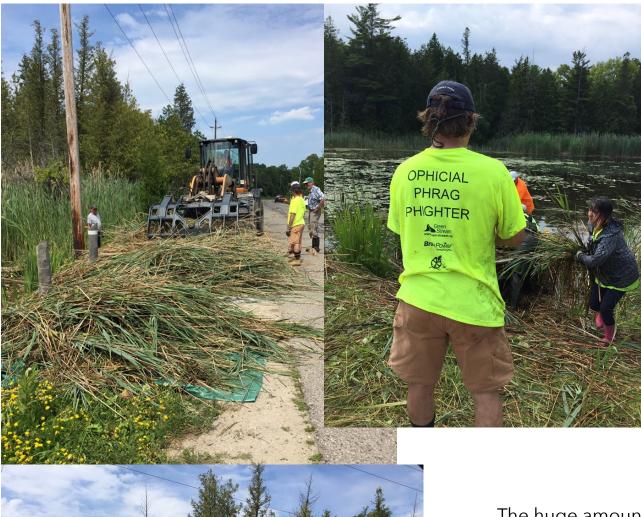

A great opportunity to spread awareness and education - we were on a busy road. Many people walking, biking or driving by stopped to see what was happening.

IPCC took on the phrag in the lake, entering the deeper water. With help from volunteers, the biomass was collected in boats and transported to the

The huge amount of biomass was put on a loader and taken away in several truckloads by the Municipality of Lambton Shores. It was transported to a designated site for invasive species disposal and will be properly dealt with.