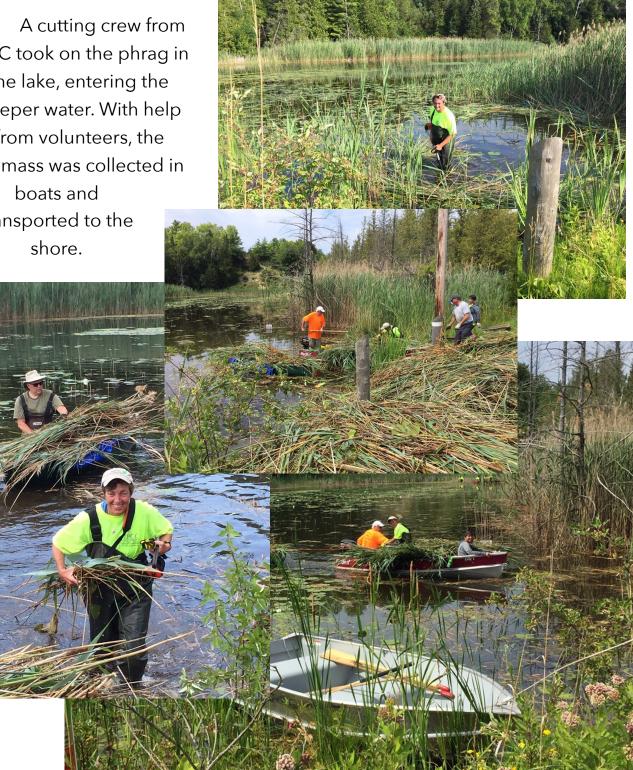

A great opportunity to spread awareness and education - we were on a busy road. Many people walking, biking or driving by stopped to see what was happening.

IPCC took on the phrag in the lake, entering the deeper water. With help from volunteers, the biomass was collected in boats and transported to the