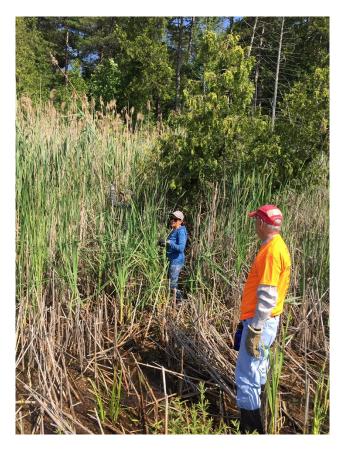

area's unique biodiversity, a large number of volunteers spent an incredibly hot day removing invasive phragmites using a cut to drown method. Huge thanks to the many volunteers who came out in this ridiculous heat, the Lambton Shores Phragmites Community Group, and the cutting crew from the Invasive Phragmites Control Centre. Support from ABCA, NCC (funds for food and portable washroom) and the Municipality of Lambton Shores (signage and pickup of the biomass), yard waste bags supplied by TD Bank in Grand Bend, and Jan and John Fowler for the use of their property as a 'base camp'. Special thanks to Nancy Vidler (Chair) and the LSPCG

A great opportunity to spread awareness and education - we were on a busy road. Many people walking, biking or driving by stopped to see what was happening.

IPCC took on the phrag in the lake, entering the deeper water. With help from volunteers, the biomass was collected in boats and transported to the