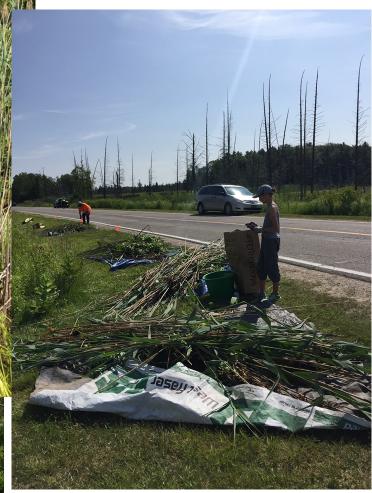

A great opportunity to spread awareness and education - we were on a busy road. Many people walking, biking or driving by stopped to see what was happening.

IPCC took on the phrag in the lake, entering the deeper water. With help from volunteers, the biomass was collected in boats and transported to the

The huge amount of biomass was put on a loader and taken away in several truckloads by the Municipality of Lambton Shores. It was transported to a designated site for invasive species disposal and will be properly dealt with.