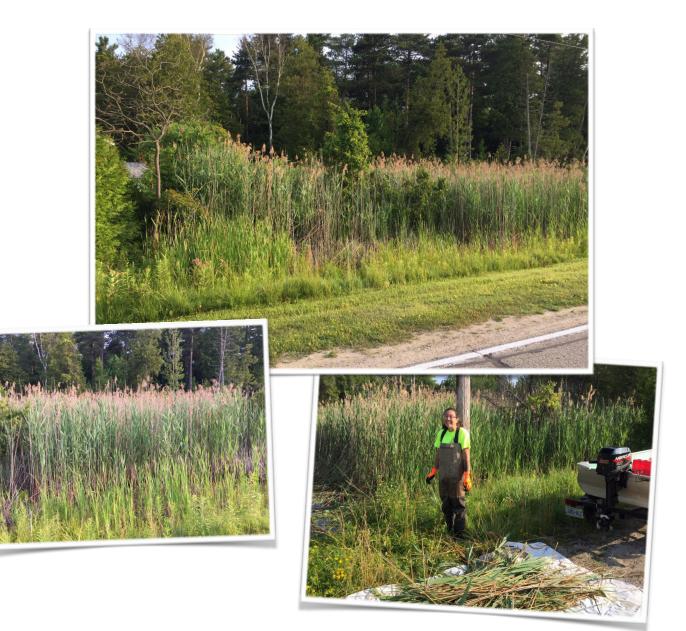

## **L Lake** Port Franks, Ontario

We are so thrilled with what happened in our community on July 10, 2019! Phragmites fighting on L Lake in Port Franks - we took a pretty big bite out of the problem.

This very significant wetland needs our protection and restoration. This unique Area of Natural and Scientific Interest is home to a spectacular array of plants and animals found collectively nowhere else in Canada. It is a vital part of a rare Oak Savanna ecosystem. In a bid to preserve the

area's unique biodiversity, a large number of volunteers spent an incredibly hot day removing invasive phragmites using a cut to drown method. Huge thanks to the many volunteers who came out in this ridiculous heat, the Lambton Shores Phragmites Community Group, and the cutting crew from the Invasive Phragmites Control Centre. Support from ABCA, NCC (funds for food and portable washroom) and the Municipality of Lambton Shores (signage and pickup of the biomass), yard waste bags supplied by TD Bank in Grand Bend, and Jan and John Fowler for the use of their property as a 'base camp'. Special thanks to Nancy Vidler (Chair) and the LSPCG

A great opportunity to spread awareness and education - we were on a busy road. Many people walking, biking or driving by stopped to see what was happening.

IPCC took on the phrag in the lake, entering the deeper water. With help from volunteers, the biomass was collected in boats and transported to the