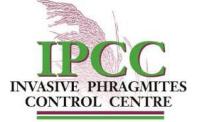

The huge amount of biomass was put on a loader and taken away in several truckloads by the Municipality of Lambton Shores. It was transported to a designated site for invasive species disposal and will be properly dealt with.