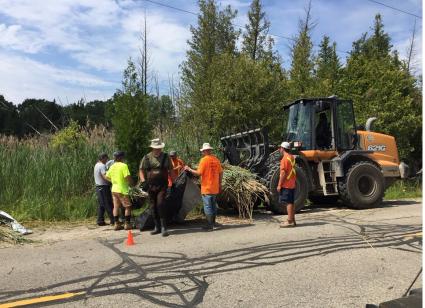

area's unique biodiversity, a large number of volunteers spent an incredibly hot day removing invasive phragmites using a cut to drown method. Huge thanks to the many volunteers who came out in this ridiculous heat, the Lambton Shores Phragmites Community Group, and the cutting crew from the Invasive Phragmites Control Centre. Support from ABCA, NCC (funds for food and portable washroom) and the Municipality of Lambton Shores (signage and pickup of the biomass), yard waste bags supplied by TD Bank in Grand Bend, and Jan and John Fowler for the use of their property as a 'base camp'. Special thanks to Nancy Vidler (Chair) and the LSPCG

A great opportunity to spread awareness and education - we were on a busy road. Many people walking, biking or driving by stopped to see what was happening.

IPCC took on the phrag in the lake, entering the deeper water. With help from volunteers, the biomass was collected in boats and transported to the